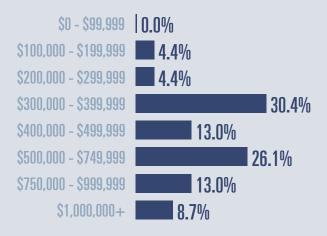

#### **Price Distribution**

**Active listings** 

33.6

**322 in November 2024** 

**Closed sales** 

0%

23 in November 2024