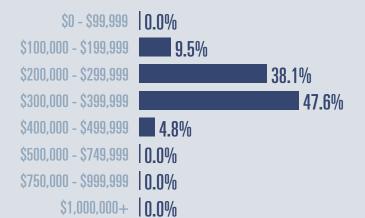

#### **Price Distribution**

**Median price** \$320,000

**Compared to June 2023** 

**Active listings** 

151 in June 2024

22 in June 2024