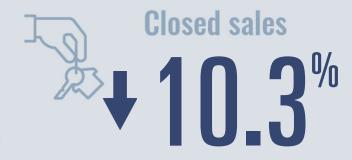

## Padre Island Housing Report

**June 2024** 

### **Price Distribution**



Median price

\$476,500

**110.8**<sup>%</sup>

Compared to June 2023



# Active listings 449.3

327 in June 2024



35 in June 2024



## Days on market

Days on market 81
Days to close 33

Total 114

14 days more than June 2023



**Months of inventory** 

11.3

Compared to 5.3 in June 2023

### About the data used in this report

Data used in this report come from the Texas REALTOR® Data Relevance Project, a partnership among the Texas Association of REALTOR® and local REALTOR® associations throughout the state. Analysis is provided through a research agreement with the Real Estate Center at Texas A&M University.