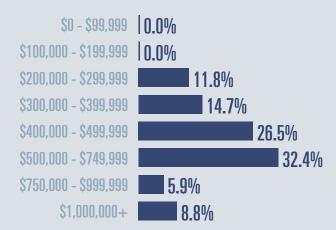

### **Price Distribution**

Median price

\$476,500

**110.8**<sup>%</sup>

Compared to June 2023