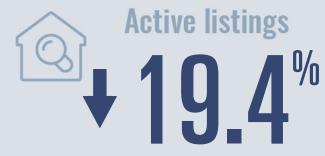

#### **Price Distribution**

**75 in January 2025** 

**Closed sales** 

233.3

**20 in January 2025** 