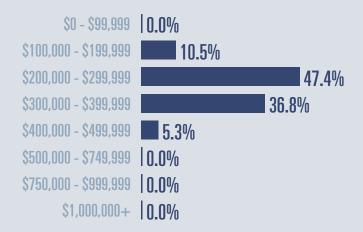

#### **Price Distribution**

**75 in January 2025** 

**Closed sales** 

233.3

**20 in January 2025** 