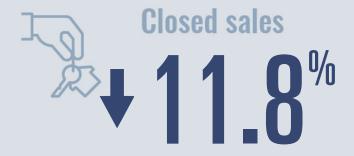

# Padre Island **Housing Report**

# January 2025



Median price \$290,000

**+17.9**<sup>%</sup>

**Compared to January 2024** 

#### **Price Distribution**





326 in January 2025



**15 in January 2025** 



## Days on market

Days on market 139
Days to close 40
Total 179

54 days more than January 2024



## **Months of inventory**

11.3

Compared to 7.4 in January 2024

#### About the data used in this report

Data used in this report come from the Texas REALTOR® Data Relevance Project, a partnership among the Texas Association of REALTOR® and local REALTOR® associations throughout the state. Analysis is provided through a research agreement with the Real Estate Center at Texas A&M University.