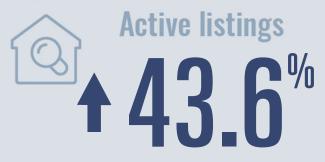

# Padre Island **Housing Report**

# January 2025



Median price \$290,000

**+17.9**<sup>%</sup>

**Compared to January 2024** 

#### **Price Distribution**





326 in January 2025



**15 in January 2025** 



## Days on market

Days on market 139
Days to close 40
Total 179

54 days more than January 2024



## **Months of inventory**

11.3

Compared to 7.4 in January 2024

#### About the data used in this report

Data used in this report come from the Texas REALTOR® Data Relevance Project, a partnership among the Texas Association of REALTOR® and local REALTOR® associations throughout the state. Analysis is provided through a research agreement with the Real Estate Center at Texas A&M University.