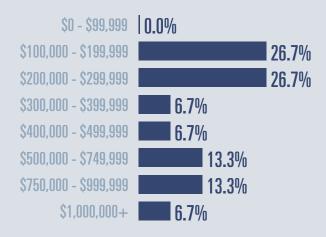

# Padre Island **Housing Report**

# January 2025



Median price \$290,000

**+17.9**<sup>%</sup>

**Compared to January 2024** 

#### **Price Distribution**





326 in January 2025



**15 in January 2025** 



## Days on market

Days on market 139
Days to close 40
Total 179

54 days more than January 2024



## **Months of inventory**

11.3

Compared to 7.4 in January 2024

#### About the data used in this report

Data used in this report come from the Texas REALTOR® Data Relevance Project, a partnership among the Texas Association of REALTOR® and local REALTOR® associations throughout the state. Analysis is provided through a research agreement with the Real Estate Center at Texas A&M University.