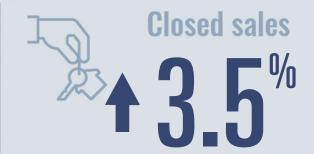

# Nueces County Housing Report

## January 2025



Median price

\$242,000

**+12**<sup>%</sup>

**Compared to January 2024** 

#### **Price Distribution**





2,153 in January 2025



210 in January 2025



### Days on market

Days on market 81
Days to close 38

Total 119

11 days more than January 2024



**Months of inventory** 

**7.0** 

Compared to 5.0 in January 2024

#### About the data used in this report

Data used in this report come from the Texas REALTOR® Data Relevance Project, a partnership among the Texas Association of REALTOR® and local REALTOR® associations throughout the state. Analysis is provided through a research agreement with the Real Estate Center at Texas A&M University.