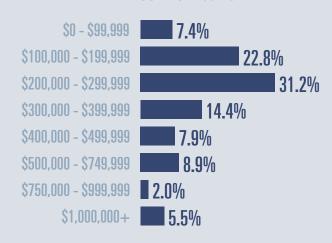

# Nueces County Housing Report

## January 2025



Median price

\$242,000

**+12**<sup>%</sup>

**Compared to January 2024** 

#### **Price Distribution**





2,153 in January 2025



210 in January 2025



### Days on market

Days on market 81
Days to close 38

Total 119

11 days more than January 2024



**Months of inventory** 

**7.0** 

Compared to 5.0 in January 2024

#### About the data used in this report

Data used in this report come from the Texas REALTOR® Data Relevance Project, a partnership among the Texas Association of REALTOR® and local REALTOR® associations throughout the state. Analysis is provided through a research agreement with the Real Estate Center at Texas A&M University.