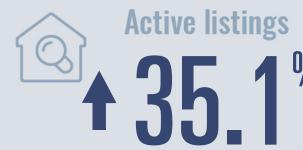

# Nueces County Housing Report

## January 2025



Median price

\$242,000

**+12**<sup>%</sup>

**Compared to January 2024** 

#### **Price Distribution**





2,153 in January 2025



210 in January 2025



### Days on market

Days on market 81
Days to close 38

Total 119

11 days more than January 2024



**Months of inventory** 

**7.0** 

Compared to 5.0 in January 2024

#### About the data used in this report

Data used in this report come from the Texas REALTOR® Data Relevance Project, a partnership among the Texas Association of REALTOR® and local REALTOR® associations throughout the state. Analysis is provided through a research agreement with the Real Estate Center at Texas A&M University.