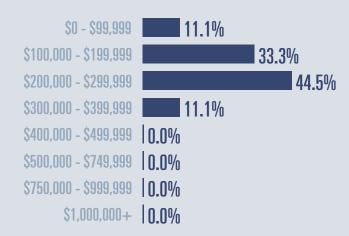

# Kleberg County **Housing Report**

## January 2025



Median price

\$228,000

**+3.6**%

**Compared to January 2024** 

#### **Price Distribution**





**81 in January 2025** 



9 in January 2025



#### Days on market

Days on market 82
Days to close 38

Total 120

6 days less than January 2024



### **Months of inventory**

4.5

**Compared to 3.4 in January 2024** 

#### About the data used in this report

Data used in this report come from the Texas REALTOR® Data Relevance Project, a partnership among the Texas Association of REALTOR® and local REALTOR® associations throughout the state. Analysis is provided through a research agreement with the Real Estate Center at Texas A&M University.