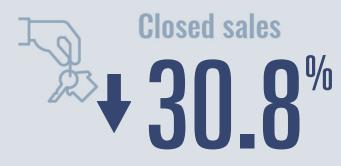

# Kleberg County **Housing Report**

## January 2025



Median price

\$228,000

**+3.6**%

**Compared to January 2024** 

#### **Price Distribution**





**81 in January 2025** 



9 in January 2025



#### Days on market

Days on market 82
Days to close 38

Total 120

6 days less than January 2024



### **Months of inventory**

4.5

**Compared to 3.4 in January 2024** 

#### About the data used in this report

Data used in this report come from the Texas REALTOR® Data Relevance Project, a partnership among the Texas Association of REALTOR® and local REALTOR® associations throughout the state. Analysis is provided through a research agreement with the Real Estate Center at Texas A&M University.