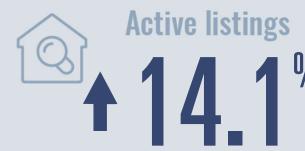

# Kleberg County **Housing Report**

## January 2025



Median price

\$228,000

**+3.6**%

**Compared to January 2024** 

#### **Price Distribution**





**81 in January 2025** 



9 in January 2025



#### Days on market

Days on market 82
Days to close 38

Total 120

6 days less than January 2024



### **Months of inventory**

4.5

**Compared to 3.4 in January 2024** 

#### About the data used in this report

Data used in this report come from the Texas REALTOR® Data Relevance Project, a partnership among the Texas Association of REALTOR® and local REALTOR® associations throughout the state. Analysis is provided through a research agreement with the Real Estate Center at Texas A&M University.