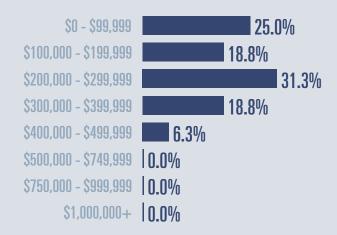

#### **Price Distribution**

**Active listings** 

4

105 in December 2024

**Closed sales** 

142.9

17 in December 2024